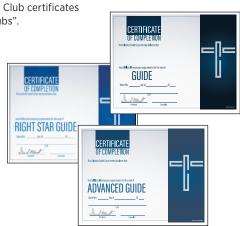

#### CERTIFICATES • \$0.50 each

All certificates are 8% × 11" (21.6 × 27.9 cm). Christian Cadet Club certificates include the design pictured, but display "Christian Cadet Clubs".

3101 • Guide Certificate

5015 • Guide Certificate
Christian Cadet Club

3102 • Right Star Guide Certificate

5016 • Right Star Guide Certificate Christian Cadet Club

3103 • Advanced Guide Certificate

5006 • Advanced Guide Certificate Christian Cadet Club

3330 • String Tie Packet • \$10.00

Guide Trails cadets wear the string tie in place of the kerchief.

3241 • Guide Stripe • \$1.00

**3104 • Right Star Guide Pin • \$2.70** Pin is worn near the point on the right collar.

**3104** • Advanced Guide Star Pin • \$2.70 Pin is worn near the point on the left collar.