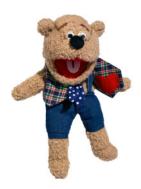

#### 3807 • Grampy Gramps Bear Puppet • \$55.00

An adorable and wise grandfatherly puppet used in each lesson in Kingdom Kids Year Two to help lead the children into a better understanding of the lesson being taught. Grampy Gramps has a heart pouch that the children will love to reach into for the lessons' memory verses. Grampy Gramps is 23" (58 cm) long, and comes with his own reading glasses.