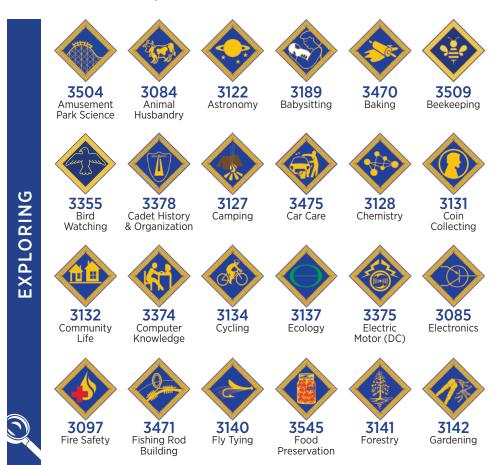

#### **MERIT BADGES & SASH**

Here are all of our merit badges for the R•P•B program. The badges are grouped into the EXPLORING, SKILLS, and DISCOVERING GOD'S WORD catagories. The sash holds up to 13 badges and is attached to the uniform shirt with four snaps (included).

3329 • MERIT BADGE SASH • \$2.00

#### **MERIT BADGES • \$0.90 each**

3180

Wildlife

3187

Winter Camping

Blacksmithing

3125 Block Printing

3126 Braiding