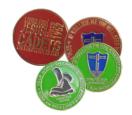

#### **GREEN STAR AWARD**

Awarded to a Junior Cadet of special character. The Christian Cadet Club certificate for this award includes the same design as pictured. but displays "Christian Cadet Clubs" across the top.

3436 • Guidelines • Free

0101 • Nomination Form • Free

3431 • Green Star • \$1.40

CERTIFICATES • \$0.50 each

8.5" x 11" (21.6 X 27.9cm).

3432 • Calvinist Certificate

5013 • Christian Cadet Club Certificate

#### **CERTIFICATES** • \$0.50 each

Don't forget to award your Junior Cadet the certificate that goes along with his rank stripe. The character logo for each rank level is printed on each certificate. The Christian Cadet Club certificates have the same design, but display "Christian Cadet Clubs" across the top. All Certificates are 8.5" x 11" (21.6 X 27.9cm).

3489 • Discoverer Certificate

5010 • Discoverer - Christian Cadet Club

3387 • Explorer Certificate

5011 • Explorer - Christian Cadet Club

3388 • Adventurer Certificate

5012 • Adventurer - Christian Cadet Club