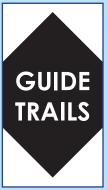

#### 3402 • Junior Cadet Achievement Chart • \$4.00

A large visual wall chart on which to record the achievements of up to 33 Junior Cadets.

(Size  $12" \times 24" [30.5 \times 61 cm]$ ) Image cropped to show detail.

#### 3325 • R•P•B Achievement Chart • \$5.00

This wall chart provides you with a large visual way to keep track of all the awards and achievements gained by up to 39 cadets in the R•P•B program. It includes space for all the ranks, awards, and over 118 badges, plus space for writing in new badges.

#### 3445 • Guide Trails Achievement Chart • \$3.00

This wall chart provides you with a great way to keep track of and display all the awards and achievements of 25 Guide Trails Cadets.

(Size 12"  $\times$  18" [30.5  $\times$  45.7 cm]) Image cropped to show detail.