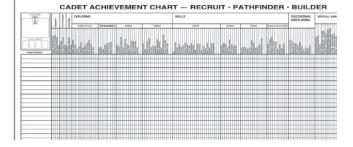

#### 3325 • R•P•B Achievement Chart • \$5.00

This wall chart provides you with a large visual way to keep track of all the awards and achievements gained by up to 39 cadets in the R•P•B program. It includes space for all the ranks, awards, and over 118 badges, plus space for writing in new badges.

(Size  $40" \times 26"$  [ $101.6 \times 66$  cm]) Image cropped to show detail.