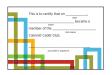

### 3070 • Calvinist Membership Card • \$0.10

A cadet or counselor's proof that he is a member of the Calvinist Cadet Corps. The Cadet Landmarks are printed on the back of this card.

### 5070 • Christian Cadet Club Card • \$0.10

A cadet or counselor's proof that he is a member of a Christian Cadet Club. The Cadet Landmarks are printed on the back of this card.