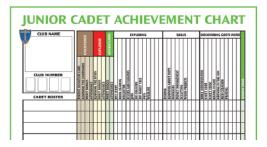

#### 3402 • Junior Cadet Achievement Chart • \$4.00

A large visual wall chart on which to record the achievements of up to 33 Junior Cadets.

(Size  $12" \times 24" [30.5 \times 61 cm]$ ) Image cropped to show detail.