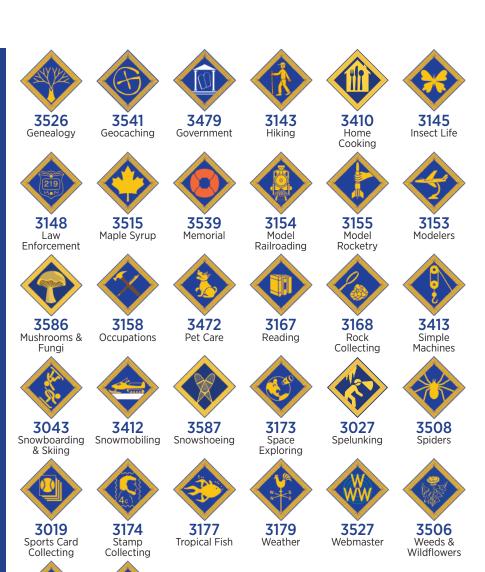

#### **MERIT BADGES & SASH**

Here are all of our merit badges for the R•P•B program. The badges are grouped into the EXPLORING, SKILLS, and DISCOVERING GOD'S WORD catagories. The sash holds up to 13 badges and is attached to the uniform shirt with four snaps (included).

3329 • MERIT BADGE SASH • \$2.00

#### **MERIT BADGES • \$0.90 each**

3180

Wildlife

3187

Winter Camping

Blacksmithing

3125 Block Printing

3126 Braiding