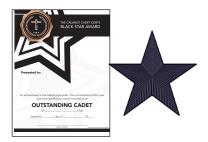

#### **BLACK STAR AWARD**

Awarded to a cadet of special character. The Christian Cadet Club certificate for this award includes the same design as pictured, but displays "Christian Cadet Clubs" across the top.

3054 • Guidelines • Free

0102 • Nomination Form • Free

3110 • Black Star • \$1.40

**CERTIFICATE • \$0.50 each** 

8.5" x 11" (21.6 X 27.9cm).

3203 • Calvinist Certificate

5005 • Christian Cadet Club Certificate